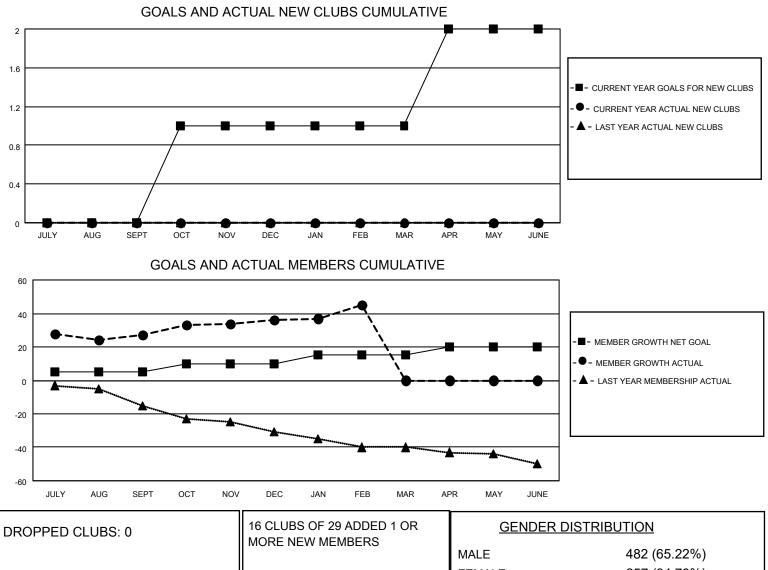

## LOCATION MICHIGAN

District 11 C1

Results as of: 2/28/2022

| Clubs                 |               |           |               | Members               |                        |                         |                                                    |  |
|-----------------------|---------------|-----------|---------------|-----------------------|------------------------|-------------------------|----------------------------------------------------|--|
| RESULTS FOR 2021-2022 |               |           |               | RESULTS FOR 2021-2022 |                        |                         |                                                    |  |
| QUARTER               | NEW CLUB GOAL | NEW CLUBS | DROPPED CLUBS | QUARTER MEME          | BER GROWTH NET<br>GOAL | MEMBER GROWTH<br>ACTUAL | DROPPED<br>MEMBERS ACTUAL<br>(including transfers) |  |
| JULY/AUG/SEPT         | 0             | 0         | 0             | JULY/AUG/SEPT         | 5                      | 38                      | 11                                                 |  |
| OCT/NOV/DEC           | 1             | 0         | 0             | OCT/NOV/DEC           | 5                      | 18                      | 9                                                  |  |
| JAN/FEB/MAR           | 0             | 0         | 0             | JAN/FEB/MAR           | 5                      | 16                      | 7                                                  |  |
| APR/MAY/JUNE          | 1             | 0         | 0             | APR/MAY/JUNE          | 5                      | 0                       | 0                                                  |  |